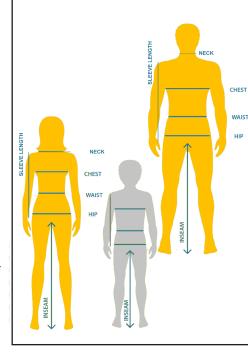

#### Neck

Measure around the lower part of neck.

### Chest/Bust

Measure around the shoulder blades and the fullest part of your chest, keeping the arms comfortably at your sides.

#### Waist

 Measure around the natural waistline (for boys, just below the navel).

### **Sleeve Length**

Measure from the center of the back of the neck, over the top of the shoulder, and down to wrist. Keeping arms comfortably at sides.

#### Inseam

Take this measurement from a nice-fitting pair of pants of a similar style. Measure the garment inseam from the crotch seam to the hem.