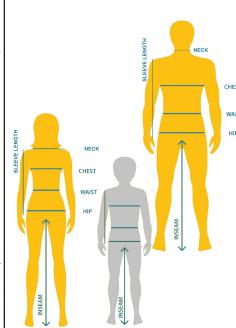

#### Neck

Measure around the lower part of neck.

## Chest/Bust

Measure around the shoulder blades and the fullest part of your chest, keeping the arms comfortably at your sides.

#### WAIST Waist

Measure around the natural waistline (for boys, just below the navel).

# Sleeve Length

Measure from the center of the back of the neck, over the top of the shoulder, and down to wrist. Keeping arms comfortably at sides.

### Inseam

Take this measurement from a nice-fitting pair of pants of a similar style. Measure the garment inseam from the crotch seam to the hem.

Note: All measurements are in inches

| Fleece Tops | Youth     |            |           |             |             |              | Adult      |            |            |             |              |              |
|-------------|-----------|------------|-----------|-------------|-------------|--------------|------------|------------|------------|-------------|--------------|--------------|
| Size        | YXXS<br>1 | YXS<br>2-4 | YS<br>6-8 | YM<br>10-12 | YL<br>14-16 | YXL<br>18-20 | S<br>34-36 | M<br>38-40 | L<br>42-44 | XL<br>46-48 | 2XL<br>50-52 | 3XL<br>54-56 |
| Chest       | 30        | 32         | 34        | 36          | 41          | 46           | 40         | 44         | 48         | 52          | 54           | 60           |
| Arm Length  | 20 ½      | 22 ½       | 24 ½      | 27 ½        | 30 ½        | 31 ½         | 32 ½       | 33 ½       | 34 ½       | 35 ½        | 36 ½         | 36 ½         |