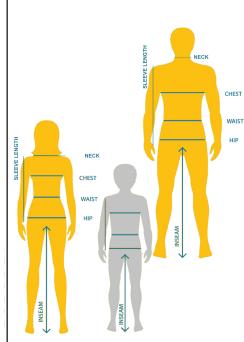

#### Neck

Measure around the lower part of neck.

### Chest/Bust

Measure around the shoulder blades and the fullest part of your chest, keeping the arms comfortably at your sides.

#### Waist

Measure around the natural waistline (for boys, just below the navel).

## Sleeve Length

Measure from the center of the back of the neck, over the top of the shoulder, and down to wrist. Keeping arms comfortably at sides.

### Inseam

Take this measurement from a nice-fitting pair of pants of a similar style. Measure the garment inseam from the crotch seam to the hem.

Note: All measurements are in inches

| Unisex Socks - Youth & Adult |         |      |      |       |
|------------------------------|---------|------|------|-------|
| Size                         | s       | М    | L    | XL    |
| Socks Size                   | 7-8 1/2 | 8-10 | 9-11 | 10-13 |
| Shoes Size                   | 7-10 ½  | 8-11 | 4-8  | 9-13  |