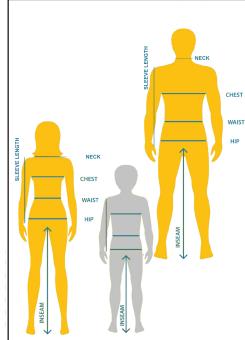

#### Neck

Measure around the lower part of neck.

## Chest/Bust

Measure around the shoulder blades and the fullest part of your chest, keeping the arms comfortably at your sides.

#### Waist

Measure around the natural waistline (for boys, just below the navel).

## Sleeve Length

Measure from the center of the back of the neck, over the top of the shoulder, and down to wrist. Keeping arms comfortably at sides.

### Inseam

Take this measurement from a nice-fitting pair of pants of a similar style. Measure the garment inseam from the crotch seam to the hem.

Note: All measurements are in inches

| Girls Poplin Blouses - Youth |        |        |        |        |        |        |        |
|------------------------------|--------|--------|--------|--------|--------|--------|--------|
| Size                         | YXXXS  | YXXS   | YXS    | YS     | YM     | YL     | YXL    |
| Neck                         | 14 1/4 | 14 5/8 | 14 7/8 | 15 3/8 | 16 1⁄4 | 17 1/8 | 17 7/8 |
| Chest                        | 30 1/4 | 31 ½   | 32 1/4 | 33 ¾   | 37 1/4 | 40 1/4 | 43 1/4 |
| Sleeve Length                | 12 3/8 | 13 1/8 | 13 5/8 | 14 ½   | 16 7/8 | 19     | 20 ¾   |