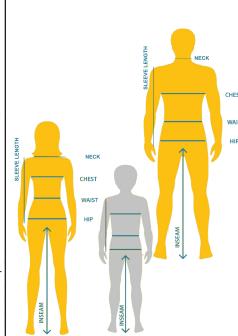

### Neck

Measure around the lower part of neck.

#### Chest/Bust

Measure around the shoulder blades and the fullest part of your chest, keeping the arms comfortably at your sides.

#### WAIST Waist

Measure around the natural waistline (for boys, just below the navel).

## Sleeve Length

Measure from the center of the back of the neck, over the top of the shoulder, and down to wrist. Keeping arms comfortably at sides.

#### Inseam

Take this measurement from a nice-fitting pair of pants of a similar style. Measure the garment inseam from the crotch seam to the hem.

Note: All measurements are in inches

| Girls Knits - Youth & Adult |             |            |           |             |             |              |            |            |            |             |              |              |
|-----------------------------|-------------|------------|-----------|-------------|-------------|--------------|------------|------------|------------|-------------|--------------|--------------|
| Size                        | YXXS<br>3-4 | YXS<br>5-6 | YS<br>7-8 | YM<br>10-12 | YL<br>14-16 | YXL<br>18-20 | Adult<br>S | Adult<br>M | Adult<br>L | Adult<br>XL | Adult<br>2XL | Adult<br>3XL |
| Neck                        | 12          | 12         | 12        | 14          | 14          | 14           | 15         | 15         | 16         | 16          | 18           | 18           |
| Chest                       | 25          | 27         | 29        | 32          | 36          | 38           | 38         | 42         | 46         | 50          | 54           | 58           |
| Long Sleeve                 | 20 3/8      | 22         | 23 ¾      | 26 7/8      | 30 ½        | 331⁄4        | 34 ½       | 36         | 37 ½       | 39          | 40 ½         | 41           |
| Short Sleeve                | 11 ½        | 121⁄4      | 141/4     | 15 ½        | 16 ½        | 17 ¾         | 19 ¾       | 20 ½       | 211⁄4      | 22          | 22 ¾         | 23           |