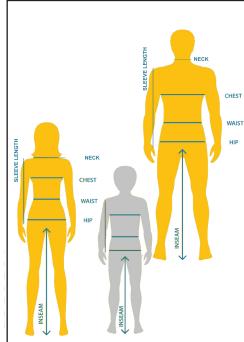

#### Neck

Measure around the lower part of neck.

## Chest/Bust

Measure around the shoulder blades and the fullest part of your chest, keeping the arms comfortably at your sides.

#### Waist

Measure around the natural waistline (for boys, just below the navel).

# Sleeve Length

Measure from the center of the back of the neck, over the top of the shoulder, and down to wrist. Keeping arms comfortably at sides.

### Inseam

Take this measurement from a nice-fitting pair of pants of a similar style. Measure the garment inseam from the crotch seam to the hem.

Note: All measurements are in inches

| Girls Broadcloth Blouses - Youth |        |        |        |      |      |        |        |
|----------------------------------|--------|--------|--------|------|------|--------|--------|
| Size                             | YXXXS  | YXXS   | YXS    | YS   | YM   | YL     | YXL    |
| Neck                             | 10 3/4 | 11 1/8 | 12     | 13   | 14   | 15     | 16     |
| Chest                            | 25 ½   | 27     | 30     | 33 ½ | 36 ½ | 39 ½   | 42 ½   |
| Short Sleeve                     | 10 1/8 | 10 ¾   | 12 1/8 | 13 ¾ | 15   | 16 3/8 | 17 5/8 |