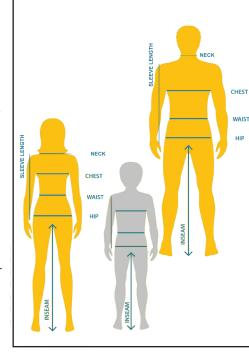

#### Neck

Measure around the lower part of neck.

### Chest/Bust

Measure around the shoulder blades and the fullest part of your chest, keeping the arms comfortably at your sides.

#### Waist

Measure around the natural waistline (for boys, just below the navel).

### Sleeve Length

Measure from the center of the back of the neck, over the top of the shoulder, and down to wrist. Keeping arms comfortably at sides.

#### Inseam

Take this measurement from a nice-fitting pair of pants of a similar style. Measure the garment inseam from the crotch seam to the hem.

Note: All measurements are in inches

| Male Poplin Cloth Shirts - Regular |               |               |        |               |        |      |      |               |      |               |      |
|------------------------------------|---------------|---------------|--------|---------------|--------|------|------|---------------|------|---------------|------|
| Size                               | 4             | 5             | 6      | 7             | 8      | 10   | 12   | 14            | 16   | 18            | 20   |
| Neck                               | 10 ½          | 11            | 11 ½   | 12            | 12     | 12 ½ | 13   | 13 ½          | 14   | 14 ½          | 15   |
| Chest                              | 27 ½          | 28 ½          | 29 ½   | 30 ½          | 31 ½   | 33 ½ | 35 ½ | 36 ½          | 39 ½ | 41 ½          | 43 ½ |
| Long Sleeve                        | <b>19</b> 3/8 | 20 3/8        | 21 3/8 | 22 3/8        | 23 3/8 | 24 ¾ | 26¼  | 27 ¾          | 29¼  | 30 ¾          | 32¼  |
| Short Sleeve                       | 10 7/8        | <b>11</b> 3/8 | 11 7/8 | <b>12</b> 3/8 | 12 7/8 | 13 ¾ | 14 ½ | <b>15</b> 3/8 | 16¼  | <b>17</b> 1/8 | 18   |