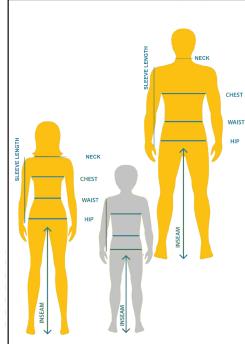

#### Neck

Measure around the lower part of neck.

## Chest/Bust

Measure around the shoulder blades and the fullest part of your chest, keeping the arms comfortably at your sides.

#### Waist

Measure around the natural waistline (for boys, just below the navel).

## Sleeve Length

Measure from the center of the back of the neck, over the top of the shoulder, and down to wrist. Keeping arms comfortably at sides.

### Inseam

Take this measurement from a nice-fitting pair of pants of a similar style. Measure the garment inseam from the crotch seam to the hem.

Note: All measurements are in inches

| Boys Broadcloth Shirts - Regular |        |        |        |        |        |        |       |        |       |        |       |
|----------------------------------|--------|--------|--------|--------|--------|--------|-------|--------|-------|--------|-------|
| Size                             | 4      | 5      | 6      | 7      | 8      | 10     | 12    | 14     | 16    | 18     | 20    |
| Neck                             | 10 ¾   | 11 1/8 | 11 3/8 | 11 ¾   | 12     | 12 3/8 | 12 ¾  | 131/4  | 13 ¾  | 141/4  | 14 ¾  |
| Chest                            | 26 ½   | 27 ½   | 28 ½   | 29 ½   | 30 ½   | 32 ½   | 34 ½  | 36 ½   | 38 ½  | 40 ½   | 42 ½  |
| Long Sleeve                      | 19 3/8 | 20 3/8 | 21 3/8 | 22 3/8 | 23 3/8 | 24 ¾   | 261/4 | 27 3/4 | 291/4 | 30 ¾   | 321/4 |
| Short Sleeve                     | 10 7/8 | 11 3/8 | 11 7/8 | 12 3/8 | 12 7/8 | 13 ¾   | 14 ½  | 15 3/8 | 161⁄4 | 17 1/8 | 18    |